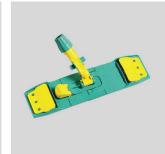

### **CORRELATED PRODUCTS ACCESSORIES**

Carrello nick 50L con manico verticale 01AA770678 Panno wet system micro blue 01AA770670

Manico con foro 01AA770690

Telaio lock 01AA770672

Tubo idro per riempimento secchi 01AA770689