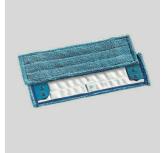

### **CORRELATED PRODUCTS ACCESSORIES**

Carrello nick 50L con manico verticale 01AA770678 Panno wet system micro blue 01AA770670

Manico con foro 01AA770690

Telaio lock 01AA770672

Tubo idro per riempimento secchi 01AA770689