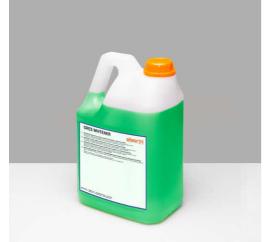

### **GRES WHITENER**

# LOW FOAMING DETERGENT FOR FLOORS AND GRES SURFACES

- It easily removes all kinds of dirt, even the most difficult
- Particularly suitable for porcelain gres surfaces
- It gives again original appearance to surfaces

GRES WHITENER is a low controlled foaming detergent with high decreasing power specific for cleaning floors and, in particular, for porcelain gres surfaces through floor cleaning machines. The special formulation, with extraordinary degreasing power, ensures the removal of every type of dirt from any floors, in particular from non-slip gres surfaces, and gives again original appearance to graying tiles by time thanks to its extraordinary whitener power. If diluted according to use conditions, the product is suitable both for the daily and extraordinary cleaning, ensuring the best cleaning result.

## PHYSICAL AND CHEMICAL CHARACTERISTICS

| Appearance          | Clear/transparent liquidl      |
|---------------------|--------------------------------|
| Color               | Fluorescent green              |
| Odour               | Faint characteristic           |
| Specific weight     | $1.270 \pm 0.020  \text{g/ml}$ |
| Solubility in water | Complete at any ratio          |
| pН                  | 14                             |
| Chemical properties | Anionic - nonionic             |