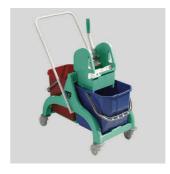

### **CORRELATED PRODUCTS ACCESSORIES**

Carrello nick 50L con manico verticale 01AA770678 Panno wet system micro blue 01AA770670

Manico con foro 01AA770690

Telaio lock 01AA770672

Tubo idro per riempimento secchi 01AA770689