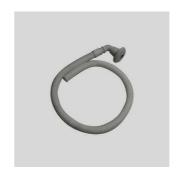

### **CORRELATED PRODUCTS ACCESSORIES**

Carrello nick 50L con manico verticale 01AA770678 Panno wet system micro blue 01AA770670

Manico con foro 01AA770690

Telaio lock 01AA770672

Tubo idro per riempimento secchi 01AA770689